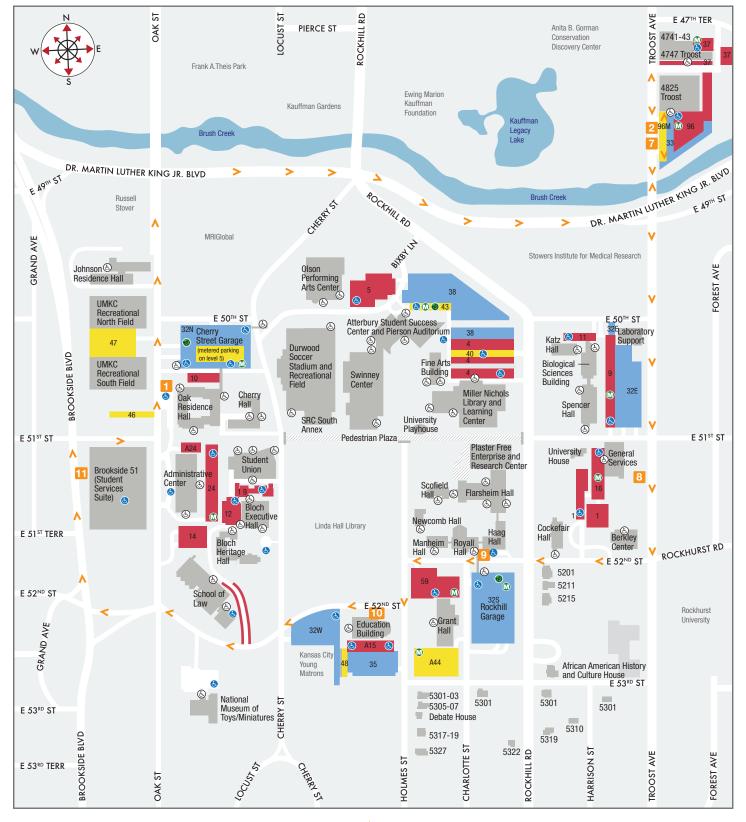

# **VOLKER CAMPUS**

University of Missouri-Kansas City Campus Map

### Metered parking

- Student permit parking
- Faculty/staff permit parking
  UMKC building
- Non-UMKC building
- Closed to through traffic
- Shuttle stop
- < Shuttle route
- Accessible entrance
- Accessible parking
- Motorcycle parking
  Electric vehicle charging station

### **NO FREE PARKING ON CAMPUS - DAY OR NIGHT**

## **UMKC Volker campus buildings and addresses**

**ADMINISTRATIVE CENTER** 

5115 Oak St.

AFRICAN AMERICAN HISTORY AND CULTURE HOUSE

5245 Rockhill Road

ATTERBURY STUDENT SUCCESS CENTER

5000 Holmes St.

BERKLEY (EDGAR L. AND RHETA A.) CHILD AND FAMILY DEVELOPMENT CENTER

1012 E. 52nd St.

**BIOLOGICAL SCIENCES BUILDING** 

5007 Rockhill Road

BLOCH (HENRY W.) EXECUTIVE HALL FOR ENTREPRENEURSHIP AND INNOVATION

5108 Cherry St.

**BLOCH (HENRY W.) HERITAGE HALL** 

5110 Cherry St.

**BROOKSIDE 51/STUDENT SERVICES SUITE** 

5110 Oak St.

**CHERRY HALL** 

5030 Cherry St.

**CHERRY STREET PARKING GARAGE** 

Police, 5005 Oak St.

**COCKEFAIR HALL** 

5121 Rockhill Road

**DEBATE HOUSE** 

5311 Holmes St.

**EDUCATION BUILDING** 

615 E. 52nd St.

**FINE ARTS BUILDING** 

5015 Holmes St.

**FLARSHEIM HALL** 

5110 Rockhill Road

**GENERAL SERVICES BUILDING** 

1011 E. 51st St. | Mail Services, Suite 101

**GRANT HALL** 

5228 Charlotte St.

**HAAG HALL** 

5120 Rockhill Road

JOHNSON (HERMAN AND DOROTHY) RESIDENCE HALL

5000 Oak St.

**KATZ HALL** 

5005 Rockhill Road

**LAW BUILDING** 

500 E. 52nd St.

MANHEIM HALL

710 E. 52nd St.

MILLER NICHOLS LIBRARY AND LEARNING CENTER

800 E. 51st St.

**NEWCOMB HALL** 

5123 Holmes St.

**OAK STREET RESIDENCE HALL** 

5051 Oak St.

**OLSON (JAMES C.) PERFORMING ARTS CENTER** 

4949 Cherry St.

PLASTER (ROBERT W.) FREE ENTERPRISE

AND RESEARCH CENTER

801 E. 51st St.

**ROYALL HALL** 

800 E. 52nd St.

**SPENCER HALL** 

5009 Rockhill Road

**SCOFIELD HALL** 

711 E. 51st St.

STUDENT UNION

5100 Cherry St.

**SWINNEY CENTER** 

5030 Holmes St.

**NATIONAL MUSEUM OF TOY AND MINIATURES** 

5235 Oak St.

**UNIVERSITY HOUSE** 

5101 Rockhill Road